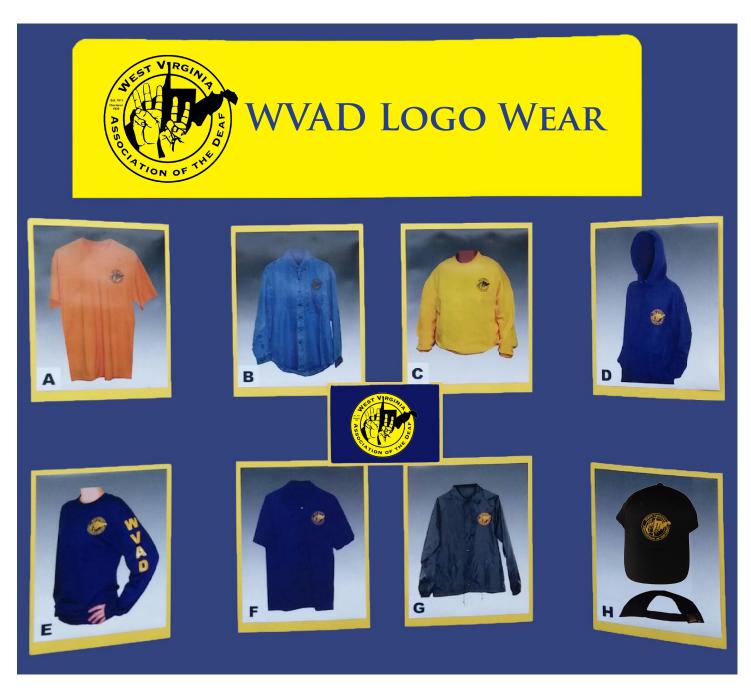

| First Name, Las                | t Name:   |             |            |            |             |            |            |         |                   |                 |       |
|--------------------------------|-----------|-------------|------------|------------|-------------|------------|------------|---------|-------------------|-----------------|-------|
|                                |           |             |            | □ Memb     |             | □ Non-Me   | ember      |         |                   |                 |       |
| Address:                       |           |             |            |            |             |            |            |         |                   |                 |       |
| City:                          |           |             |            |            |             | State:     |            |         | Zip Cod           | e:              |       |
| Video Phone No                 | ).:       |             |            |            | Cell F      | hone (Text | ) No.:     |         |                   |                 |       |
| E mail:                        |           |             |            |            |             |            |            |         |                   |                 |       |
| Or complete the                | credit ca | rd informat | ion below: |            |             |            |            |         |                   |                 |       |
|                                |           |             | □ Visa     |            | MasterCard  | ı 🗆        | Discover C | ard     |                   |                 |       |
| Name on Credit                 | Card: _   |             |            |            |             |            |            |         |                   |                 |       |
| Credit Card Acc                | ount No.: |             |            |            |             |            |            |         |                   |                 |       |
| Exp. Date:                     |           |             |            | CVS (Sec   | curity Code | Number on  | Back):     |         |                   |                 |       |
| Signature:                     |           |             |            |            |             |            |            | Date:   |                   |                 |       |
|                                |           |             |            |            |             |            |            |         |                   |                 |       |
|                                |           |             |            |            | Х-          | XX-        | XXX-       |         | XX-L &<br>XXX-L – | SHIPPING<br>AND |       |
| TVDF                           | COLOR     | SMALL       | MEDIUM     | LARGE      | LARGE       | LARGE      | LARGE      | DDICE   | \$2.00            | HANDLING-       | TOTAL |
| TYPE<br>Short Sleeve           | COLOR     | (Quantity)  | (Quantity) | (Quantity) | (Quantity)  | (Quantity) | (Quantity) | PRICE   | EXTRA             | \$5.00 EACH     | TOTAL |
| T-Shirt (A)                    | Blue      |             |            |            |             |            |            | \$16.00 |                   |                 |       |
| Short Sleeve<br>T-Shirt (A)    | Yellow    |             |            |            |             |            |            | \$16.00 |                   |                 |       |
| Long Sleeve<br>Denim Shirt (B) | Blue      |             |            |            |             |            |            | \$25.00 |                   |                 |       |
| Sweatshirt (C)                 | Blue      |             |            |            |             |            |            | \$25.00 |                   |                 |       |
| Sweatshirt (C)                 | Yellow    |             |            |            |             |            |            | \$25.00 |                   |                 |       |
| Hoodie (D)                     | Blue      |             |            |            |             |            |            | \$30.00 |                   |                 |       |
| Long Sleeve<br>T-Shirt (E)     | Blue      |             |            |            |             |            |            | \$20.00 |                   |                 |       |
| Long Sleeve<br>T-Shirt (E)     | Yellow    |             |            |            |             |            |            | \$20.00 |                   |                 |       |
| Short Sleeve<br>Polo (F)       | Blue      |             |            |            |             |            |            | \$20.00 |                   |                 |       |
| Jacket (G)                     | Blue      |             |            |            |             |            |            | \$30.00 |                   |                 |       |
| Hat (H)  Strap  Velcro         | Blue      |             |            |            |             |            |            | \$20.00 |                   |                 |       |
| TOTAL                          | I         | 1           | I          |            |             |            |            |         | l                 |                 |       |